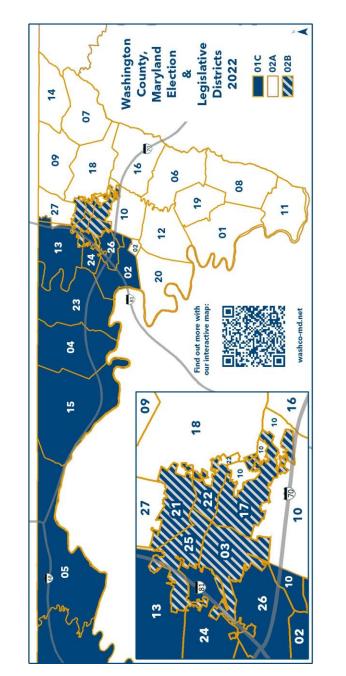

Washington County Board of Elections

**Director: Barry Jackson** 17718 Virginia Avenue Hagerstown, MD 21740-7084

### P: 240.313.2050 | F: 240.313.2062 | TDD: 711

County www.washco-mdelections.org State www.elections.maryland.gov www.fvap.gov Federal

Washington County Board of Elections